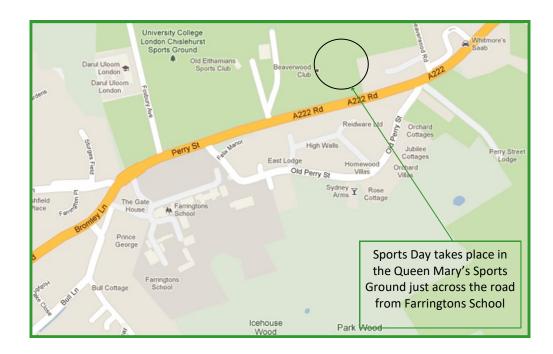

## At Queen Mary University Sports Ground

Programme of Events

11.00am — 3.00pm Track & Field Events

12.20 —12.50pm

3.00pm

Presentations

3.15pm Back to School & Registration